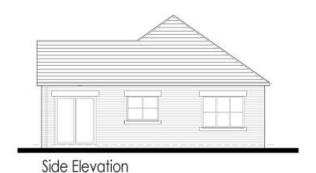

Planning
Committee Meeting

07 December 2021



#### Item 3a

19/00251/FUL

Land To The Rear Of 13-16 Spinners Close, Coppull

Erection of a building comprising 4no. apartments and a building comprising 2no. bungalows with associated parking and landscaping

### **Location Plan**



## **Aerial photo**



## Site plan



## **Elevations - Bungalows**



Front Elevation







Side Elevation

## **Elevations - Apartments**



## Site photo



### Site entrance



## Site photo



## Site from across pond



## View across pond from site



## View of Spinners Close from site



## Site from rear of 13 Spinners Cl



## Site from rear of 14 Spinners Cl



# View towards rear gardens of 15 and 16 Spinners Close