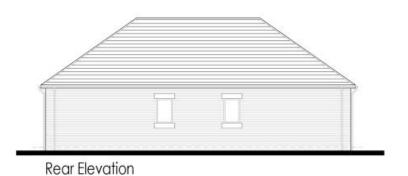

Planning
Committee Meeting

07 December 2021



#### Item 3a

19/00251/FUL

Land To The Rear Of 13-16 Spinners Close, Coppull

Erection of a building comprising 4no. apartments and a building comprising 2no. bungalows with associated parking and landscaping

### **Location Plan**



## **Aerial photo**



## Site plan



## **Elevations - Bungalows**



Front Elevation







Side Elevation

## **Elevations - Apartments**



## Site photo



### Site entrance



## Site photo



## Site from across pond



## View across pond from site



## View of Spinners Close from site



## Site from rear of 13 Spinners Cl



## Site from rear of 14 Spinners Cl



# View towards rear gardens of 15 and 16 Spinners Close