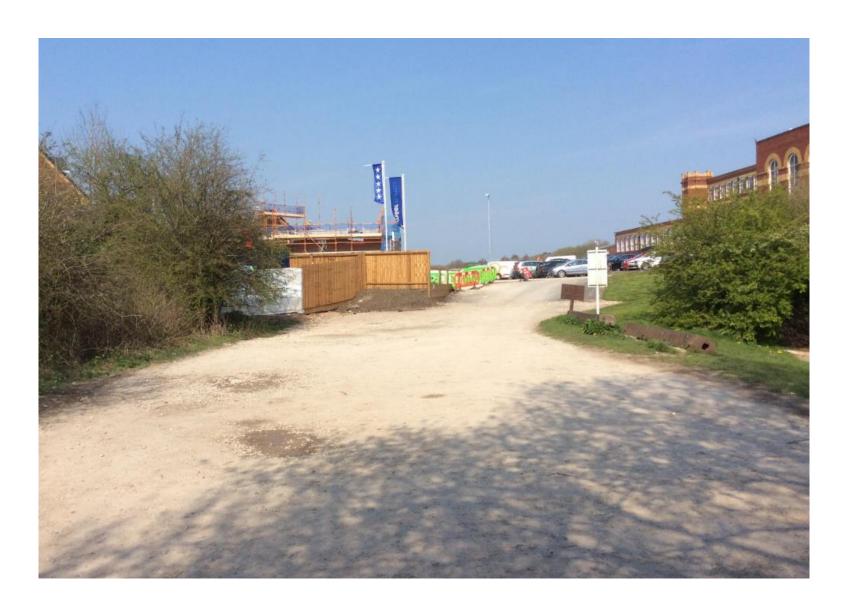

Planning
Committee Meeting

07 December 2021



#### Item 3a

19/00251/FUL

Land To The Rear Of 13-16 Spinners Close, Coppull

Erection of a building comprising 4no. apartments and a building comprising 2no. bungalows with associated parking and landscaping

### **Location Plan**



## **Aerial photo**



## Site plan



## **Elevations - Bungalows**



Front Elevation







Side Elevation

## **Elevations - Apartments**



## Site photo



### Site entrance



## Site photo



## Site from across pond



## View across pond from site



## View of Spinners Close from site



## Site from rear of 13 Spinners Cl



## Site from rear of 14 Spinners Cl



# View towards rear gardens of 15 and 16 Spinners Close