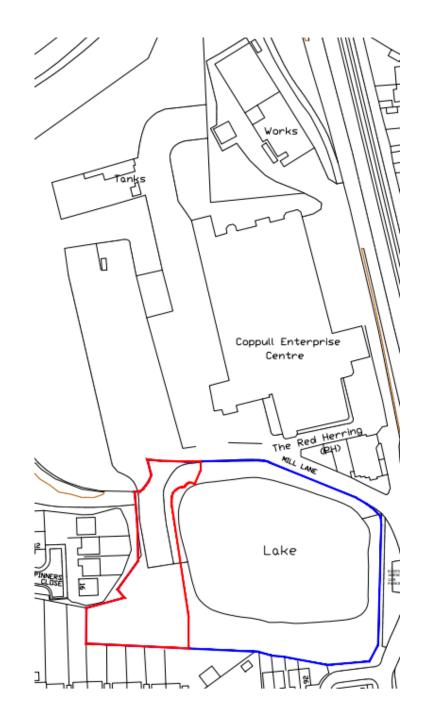

Planning
Committee Meeting

07 December 2021



#### Item 3a

19/00251/FUL

Land To The Rear Of 13-16 Spinners Close, Coppull

Erection of a building comprising 4no. apartments and a building comprising 2no. bungalows with associated parking and landscaping

### **Location Plan**



## **Aerial photo**



## Site plan



## **Elevations - Bungalows**



Front Elevation







Side Elevation

## **Elevations - Apartments**



## Site photo



### Site entrance



## Site photo



## Site from across pond



## View across pond from site



## View of Spinners Close from site



## Site from rear of 13 Spinners Cl



## Site from rear of 14 Spinners Cl



# View towards rear gardens of 15 and 16 Spinners Close