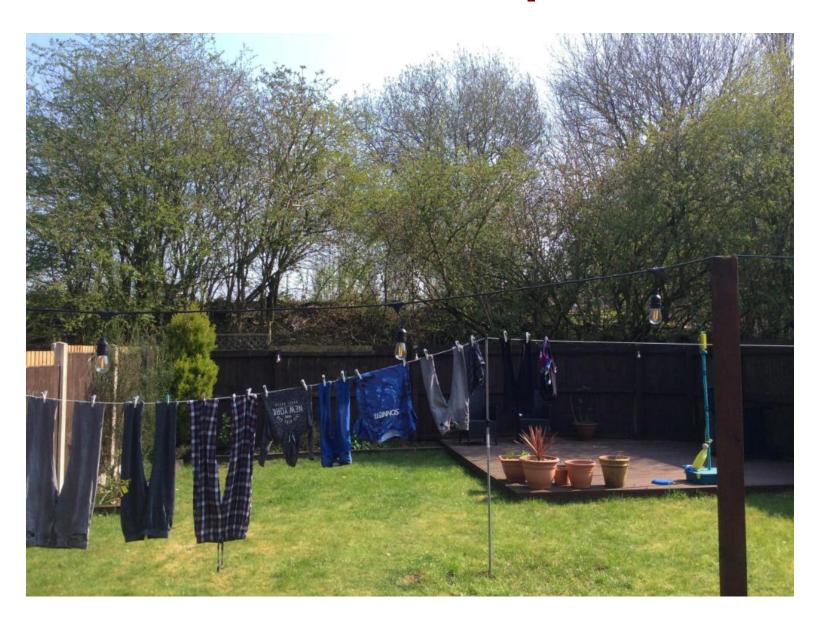

Planning
Committee Meeting

07 December 2021



#### Item 3a

19/00251/FUL

Land To The Rear Of 13-16 Spinners Close, Coppull

Erection of a building comprising 4no. apartments and a building comprising 2no. bungalows with associated parking and landscaping

### **Location Plan**



## **Aerial photo**



## Site plan



## **Elevations - Bungalows**



Front Elevation







Side Elevation

## **Elevations - Apartments**



## Site photo



### Site entrance



## Site photo



## Site from across pond



## View across pond from site



## View of Spinners Close from site



## Site from rear of 13 Spinners Cl



## Site from rear of 14 Spinners Cl



# View towards rear gardens of 15 and 16 Spinners Close