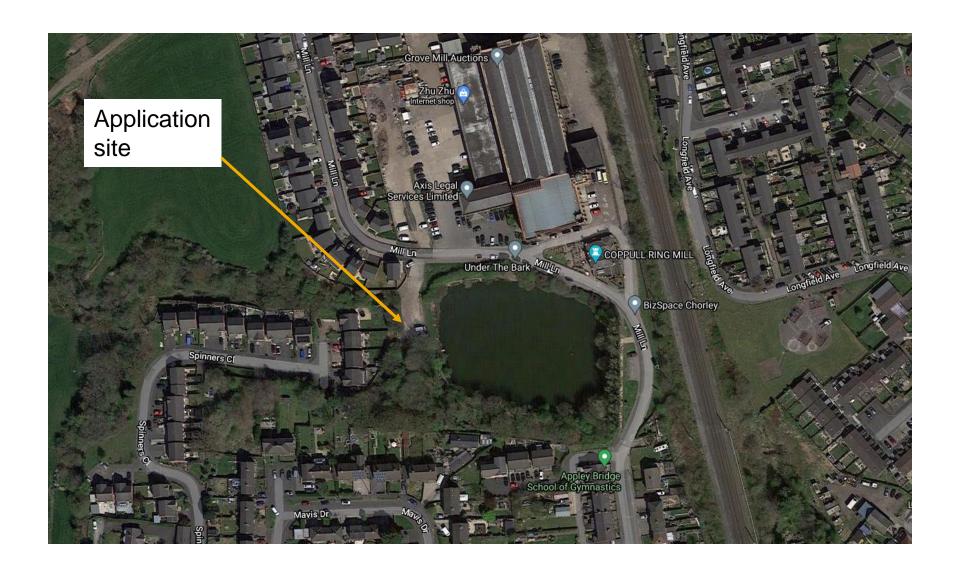

Planning
Committee Meeting

07 December 2021



#### Item 3a

19/00251/FUL

Land To The Rear Of 13-16 Spinners Close, Coppull

Erection of a building comprising 4no. apartments and a building comprising 2no. bungalows with associated parking and landscaping

### **Location Plan**



## **Aerial photo**



## Site plan



## **Elevations - Bungalows**



Front Elevation







Side Elevation

## **Elevations - Apartments**



## Site photo



### Site entrance



## Site photo



## Site from across pond



## View across pond from site



## View of Spinners Close from site



## Site from rear of 13 Spinners Cl



## Site from rear of 14 Spinners Cl



# View towards rear gardens of 15 and 16 Spinners Close