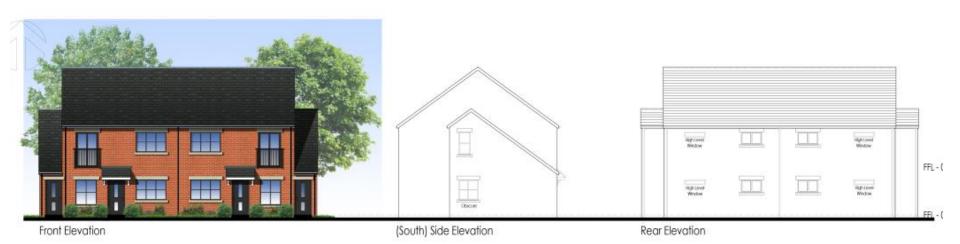

Planning
Committee Meeting

07 December 2021



#### Item 3a

19/00251/FUL

Land To The Rear Of 13-16 Spinners Close, Coppull

Erection of a building comprising 4no. apartments and a building comprising 2no. bungalows with associated parking and landscaping

### **Location Plan**



## **Aerial photo**



## Site plan



## **Elevations - Bungalows**



Front Elevation







Side Elevation

## **Elevations - Apartments**



## Site photo



### Site entrance



## Site photo



## Site from across pond



## View across pond from site



## View of Spinners Close from site



## Site from rear of 13 Spinners Cl



## Site from rear of 14 Spinners Cl



# View towards rear gardens of 15 and 16 Spinners Close