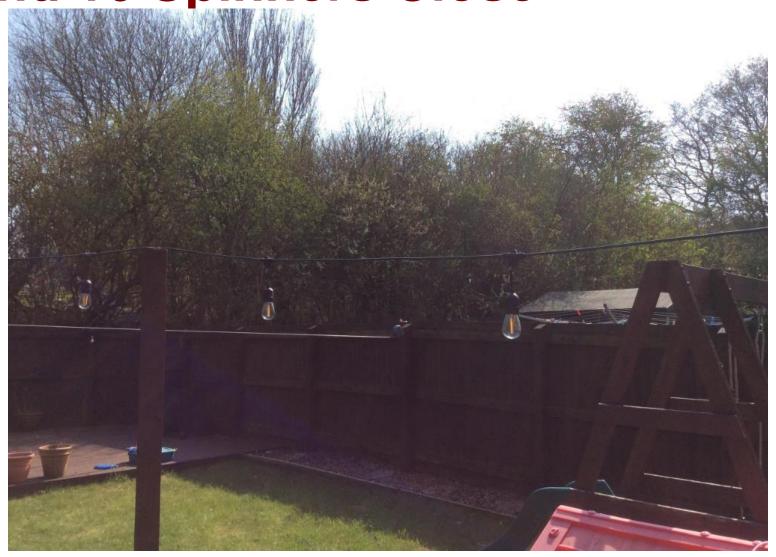

Planning
Committee Meeting

07 December 2021



#### Item 3a

19/00251/FUL

Land To The Rear Of 13-16 Spinners Close, Coppull

Erection of a building comprising 4no. apartments and a building comprising 2no. bungalows with associated parking and landscaping

### **Location Plan**



## **Aerial photo**



## Site plan



## **Elevations - Bungalows**



Front Elevation







Side Elevation

## **Elevations - Apartments**



## Site photo



### Site entrance



## Site photo



## Site from across pond



## View across pond from site



## View of Spinners Close from site



## Site from rear of 13 Spinners Cl



## Site from rear of 14 Spinners Cl



# View towards rear gardens of 15 and 16 Spinners Close