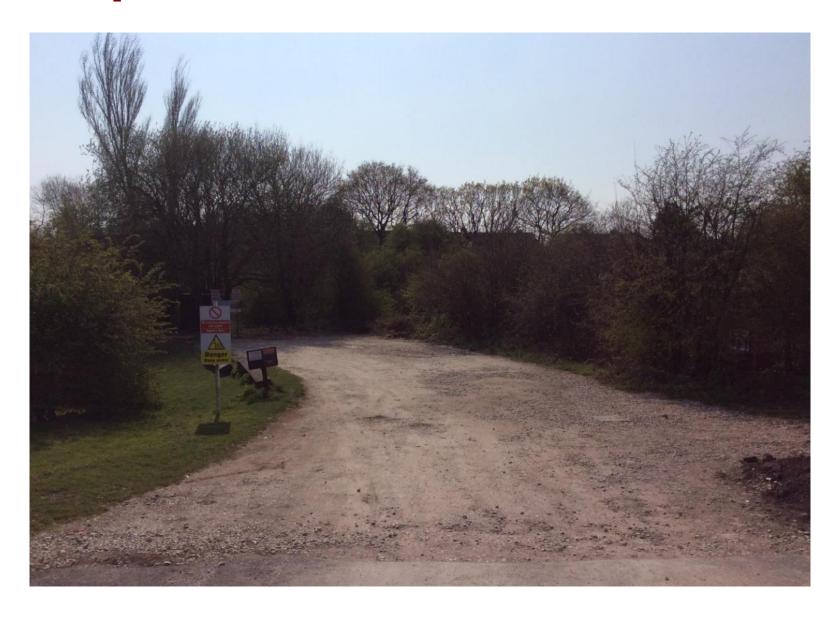

Planning
Committee Meeting

07 December 2021



#### Item 3a

19/00251/FUL

Land To The Rear Of 13-16 Spinners Close, Coppull

Erection of a building comprising 4no. apartments and a building comprising 2no. bungalows with associated parking and landscaping

### **Location Plan**



## **Aerial photo**



## Site plan



## **Elevations - Bungalows**



Front Elevation







Side Elevation

## **Elevations - Apartments**



## Site photo



### Site entrance



## Site photo



## Site from across pond



## View across pond from site



## View of Spinners Close from site



## Site from rear of 13 Spinners Cl



## Site from rear of 14 Spinners Cl



# View towards rear gardens of 15 and 16 Spinners Close