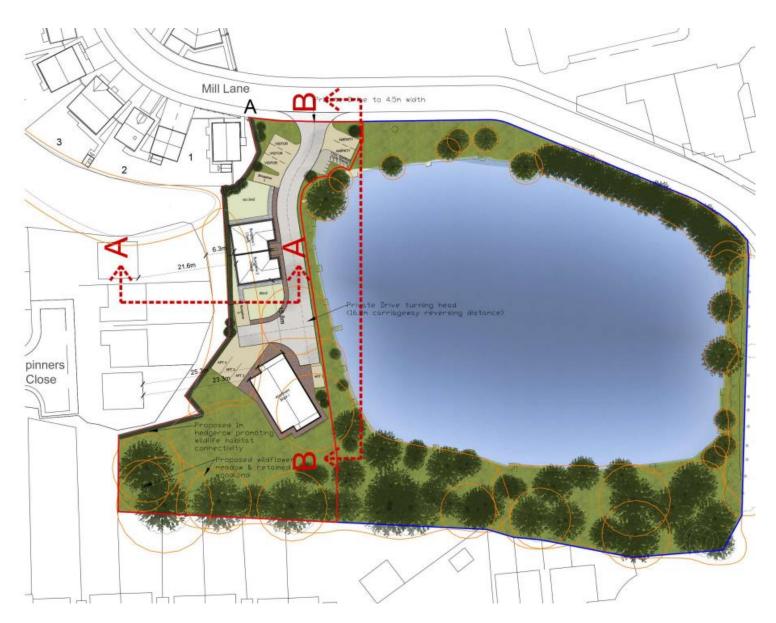

Planning
Committee Meeting

07 December 2021



#### Item 3a

19/00251/FUL

Land To The Rear Of 13-16 Spinners Close, Coppull

Erection of a building comprising 4no. apartments and a building comprising 2no. bungalows with associated parking and landscaping

### **Location Plan**



## **Aerial photo**



## Site plan



## **Elevations - Bungalows**



Front Elevation







Side Elevation

## **Elevations - Apartments**



## Site photo



### Site entrance



## Site photo



## Site from across pond



## View across pond from site



## View of Spinners Close from site



## Site from rear of 13 Spinners Cl



## Site from rear of 14 Spinners Cl



# View towards rear gardens of 15 and 16 Spinners Close