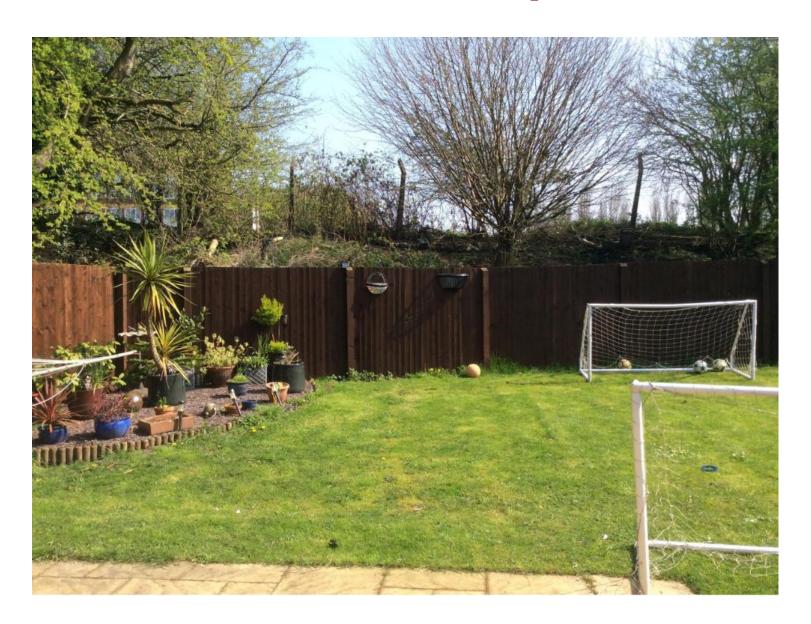

Planning
Committee Meeting

07 December 2021



#### Item 3a

19/00251/FUL

Land To The Rear Of 13-16 Spinners Close, Coppull

Erection of a building comprising 4no. apartments and a building comprising 2no. bungalows with associated parking and landscaping

### **Location Plan**



## **Aerial photo**



## Site plan



## **Elevations - Bungalows**



Front Elevation







Side Elevation

## **Elevations - Apartments**



## Site photo



### Site entrance



## Site photo



## Site from across pond



## View across pond from site



## View of Spinners Close from site



## Site from rear of 13 Spinners Cl



## Site from rear of 14 Spinners Cl



# View towards rear gardens of 15 and 16 Spinners Close