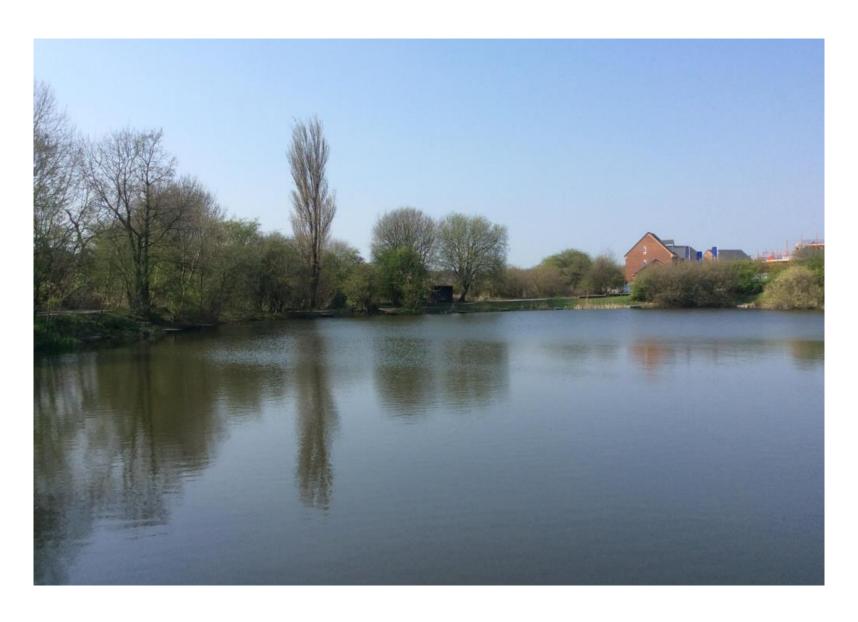

Planning
Committee Meeting

07 December 2021



#### Item 3a

19/00251/FUL

Land To The Rear Of 13-16 Spinners Close, Coppull

Erection of a building comprising 4no. apartments and a building comprising 2no. bungalows with associated parking and landscaping

### **Location Plan**



## **Aerial photo**



## Site plan



## **Elevations - Bungalows**



Front Elevation







Side Elevation

## **Elevations - Apartments**



## Site photo



### Site entrance



## Site photo



## Site from across pond



## View across pond from site



## View of Spinners Close from site



## Site from rear of 13 Spinners Cl



## Site from rear of 14 Spinners Cl



# View towards rear gardens of 15 and 16 Spinners Close