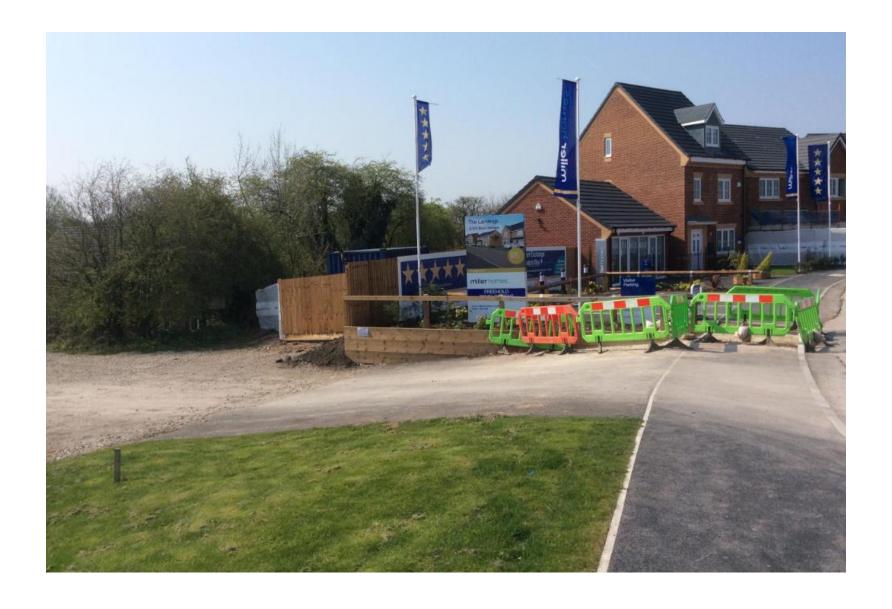

Planning
Committee Meeting

07 December 2021



#### Item 3a

19/00251/FUL

Land To The Rear Of 13-16 Spinners Close, Coppull

Erection of a building comprising 4no. apartments and a building comprising 2no. bungalows with associated parking and landscaping

### **Location Plan**



## **Aerial photo**



## Site plan



## **Elevations - Bungalows**



Front Elevation







Side Elevation

## **Elevations - Apartments**



## Site photo



### Site entrance



## Site photo



## Site from across pond



## View across pond from site



## View of Spinners Close from site



## Site from rear of 13 Spinners Cl



## Site from rear of 14 Spinners Cl



# View towards rear gardens of 15 and 16 Spinners Close