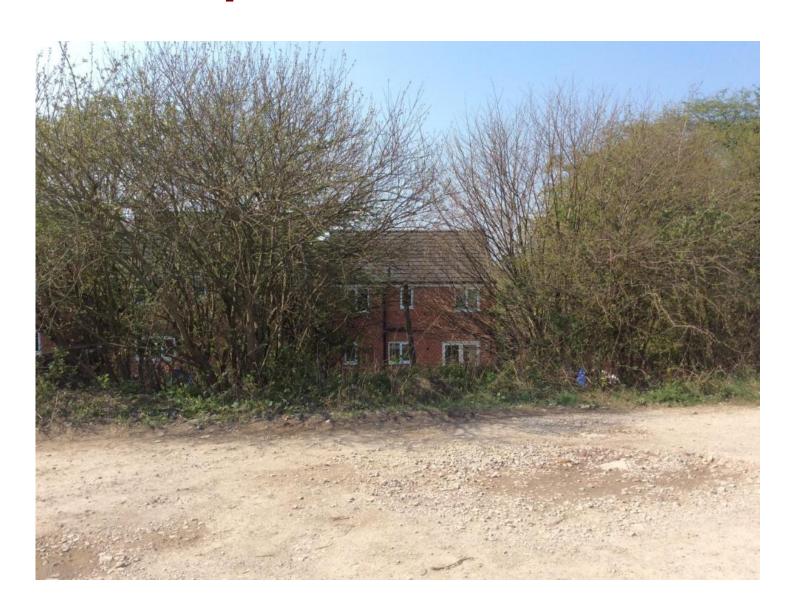

Planning
Committee Meeting

07 December 2021



#### Item 3a

19/00251/FUL

Land To The Rear Of 13-16 Spinners Close, Coppull

Erection of a building comprising 4no. apartments and a building comprising 2no. bungalows with associated parking and landscaping

### **Location Plan**



## **Aerial photo**



## Site plan



## **Elevations - Bungalows**



Front Elevation







Side Elevation

## **Elevations - Apartments**



## Site photo



### Site entrance



## Site photo



## Site from across pond



## View across pond from site



## View of Spinners Close from site



## Site from rear of 13 Spinners Cl



## Site from rear of 14 Spinners Cl



# View towards rear gardens of 15 and 16 Spinners Close