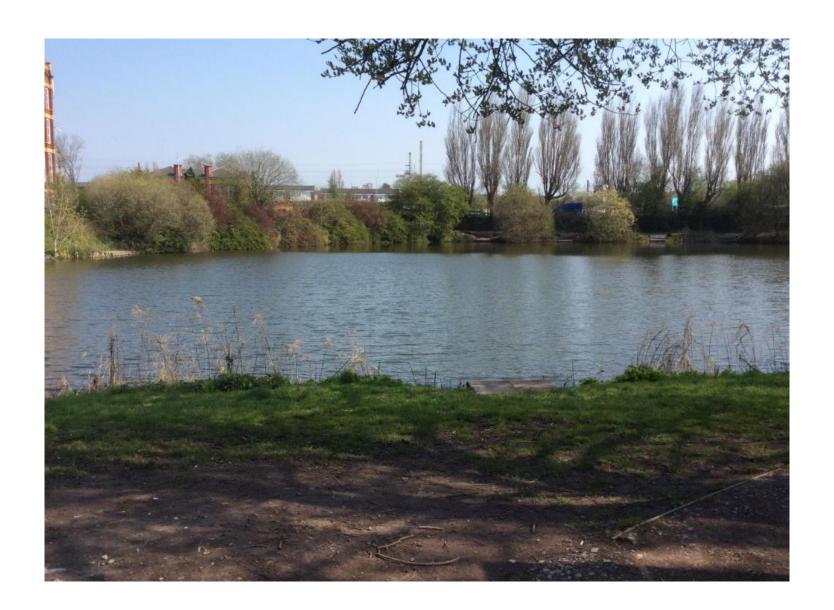

Planning
Committee Meeting

07 December 2021



#### Item 3a

19/00251/FUL

Land To The Rear Of 13-16 Spinners Close, Coppull

Erection of a building comprising 4no. apartments and a building comprising 2no. bungalows with associated parking and landscaping

### **Location Plan**



## **Aerial photo**



## Site plan



## **Elevations - Bungalows**



Front Elevation







Side Elevation

## **Elevations - Apartments**



## Site photo



### Site entrance



## Site photo



## Site from across pond



## View across pond from site



## View of Spinners Close from site



## Site from rear of 13 Spinners Cl



## Site from rear of 14 Spinners Cl



# View towards rear gardens of 15 and 16 Spinners Close